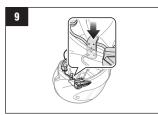

ith your buddies, hear directions from your GPS and more, all through your headset. With built-in Bluetooth<sup>®</sup> capabilities, Audio Multitasking™, HD speakers and a microphone using Advanced Noise Control™, technology has never felt so minimal or freeing.



### 1. This product comes with a Quick Start Guide, which is a basic version of the User's Guide. A FULL VERSION OF THE USER'S GUIDE CAN BE DOWNLOADED AT WWW.SMARTHJC.COM/BT.

2. Update this product for free with the latest firmware to fully enjoy the new advanced features built into this product. Visit www.smarthjc.com/bt to see how to update your product.



### HJC Corporation

1.0.1

\*: in open terrain

### Modular/Open Face Helmet Installation

## **Full Face Helmet Installation**

















































| Power On/Off |  |
|--------------|--|

| Powering On |    |
|-------------|----|
| +           |    |
| (+) Button  |    |
| +           |    |
| -           | Pr |

Center Button



Volume Up







Tap

6" | 12

 $\frown$ 

Powering Off

+

(+) Button

Center Button

Volume Down

Tap 🖌  $\square$ 

|     | Double Tapping  |               |
|-----|-----------------|---------------|
| ,,, | Press and Hold  | Center Button |
| · _ | 11635 410 11010 |               |



| <b>Mobile Phone</b> |       |  |
|---------------------|-------|--|
|                     | Cente |  |
| Answer              | Cente |  |
| End / Reject        | Cente |  |
| Voice Dial          | Cente |  |
|                     | _     |  |

Status LED









Bluetooth Pairing Phone, MP3 and GPS





Press