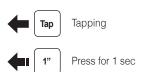

## **Full Face Helmet Installation**

| Power On/Off |  |
|--------------|--|

| Powering On |    |
|-------------|----|
| +           |    |
| (+) Button  |    |
| +           |    |
| -           | Pr |

Center Button

Volume Up

Tap

6" | 12

 $\frown$ 

Powering Off

+

(+) Button

Center Button

Volume Down

Tap 🖌  $\square$ 

|     | Double Tapping  |               |
|-----|-----------------|---------------|
| ,,, | Press and Hold  | Center Button |
| · _ | 11635 410 11010 |               |