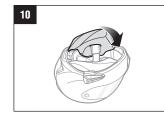

h your buddies, hear directions from your GPS and more, all through your headset. With built-in Bluetooth<sup>®</sup> capabilities, Audio Multitasking™, HD speakers and a microphone using Advanced Noise Control™, technology has never felt so minimal or freeing.



### 1. This product comes with a Quick Start Guide, which is a basic version of the User's Guide. A FULL VERSION OF THE USER'S GUIDE CAN BE DOWNLOADED AT WWW.SMARTHJC.COM/BT.

2. Update this product for free with the latest firmware to fully enjoy the new advanced features built into this product. Visit www.smarthjc.com/bt to see how to update your product.



### HJC Corporation

1.0.1

\*: in open terrain

### Modular/Open Face Helmet Installation

## **Full Face Helmet Installation**

















































| Power On/Off |  |
|--------------|--|

| Powering On |    |
|-------------|----|
| +           |    |
| (+) Button  |    |
| +           |    |
| -           | Pr |

Center Button



Volume Up







Tap

6" | 12

 $\frown$ 

Powering Off

+

(+) Button

Center Button

Volume Down

Tap 🖌  $\square$ 

|     | Double Tapping  |               |
|-----|-----------------|---------------|
| ,,, | Press and Hold  | Center Button |
| · _ | 11635 410 11010 |               |



| <b>Mobile Phone</b> |       |  |
|---------------------|-------|--|
|                     | Cente |  |
| Answer              | Cente |  |
| End / Reject        | Cente |  |
| Voice Dial          | Cente |  |
|                     | _     |  |

Status LED









Bluetooth Pairing Phone, MP3 and GPS





Press