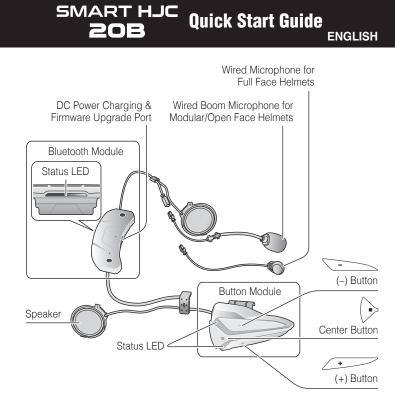

### Modular/Open Face Helmet Installation

## **Full Face Helmet Installation**

| Power On/Off |  |
|--------------|--|

| Powering On |    |
|-------------|----|
| +           |    |
| (+) Button  |    |
| +           |    |
| -           | Pr |