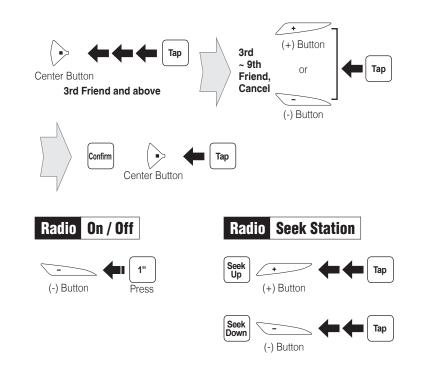

# Start / End Intercom

tap Center Button 2nd Friend

#### Save Preset While Seeking

# Radio Scan Up FM Band

#### Save Preset While Scanning

Center Button Press