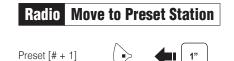

#### Save Preset While Seeking

# Radio Scan Up FM Band

#### Save Preset While Scanning

Center Button Press