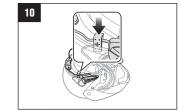

## **Full Face Helmet Installation**

| Power On/Off |  |
|--------------|--|

| Powering On |    |
|-------------|----|
| +           |    |
| (+) Button  |    |
| +           |    |
| -           | Pr |