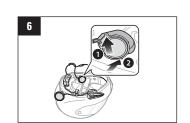

## **Full Face Helmet Installation**

| Power On/Off |  |
|--------------|--|

| Powering On |    |
|-------------|----|
| +           |    |
| (+) Button  |    |
| +           |    |
| -           | Pr |

Center Button

Volume Up

Tap

6" | 12

 $\frown$ 

Powering Off

+

(+) Button