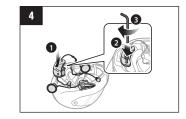

ver the intercom with your buddies, hear directions from your GPS and more, all through your headset. With built-in Bluetooth<sup>®</sup> capabilities, Audio Multitasking™, HD speakers and a microphone using Advanced Noise Control™, technology has never felt so minimal or freeing.



### 1. This product comes with a Quick Start Guide, which is a basic version of the User's Guide. A FULL VERSION OF THE USER'S GUIDE CAN BE DOWNLOADED AT WWW.SMARTHJC.COM/BT.

2. Update this product for free with the latest firmware to fully enjoy the new advanced features built into this product. Visit www.smarthjc.com/bt to see how to update your product.



### HJC Corporation

1.0.1

\*: in open terrain

### Modular/Open Face Helmet Installation

## **Full Face Helmet Installation**

















































| Power On/Off |  |
|--------------|--|

| Powering On |    |
|-------------|----|
| +           |    |
| (+) Button  |    |
| +           |    |
| -           | Pr |

Center Button



Volume Up







Tap

6" | 12

 $\frown$ 

Powering Off

+

(+) Button

Center Button

Volume Down

Tap 🖌  $\square$ 

|     | Double Tapping  |               |
|-----|-----------------|---------------|
| ,,, | Press and Hold  | Center Button |
| · _ | 11635 410 11010 |               |



| <b>Mobile Phone</b> |       |  |
|---------------------|-------|--|
|                     | Cente |  |
| Answer              | Cente |  |
| End / Reject        | Cente |  |
| Voice Dial          | Cente |  |
|                     | _     |  |

Status LED









Bluetooth Pairing Phone, MP3 and