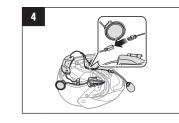

, talk over the intercom with your buddies, hear directions from your GPS and more, all through your headset. With built-in Bluetooth<sup>®</sup> capabilities, Audio Multitasking™, HD speakers and a microphone using Advanced Noise Control™, technology has never felt so minimal or freeing.



### 1. This product comes with a Quick Start Guide, which is a basic version of the User's Guide. A FULL VERSION OF THE USER'S GUIDE CAN BE DOWNLOADED AT WWW.SMARTHJC.COM/BT.

2. Update this product for free with the latest firmware to fully enjoy the new advanced features built into this product. Visit www.smarthjc.com/bt to see how to update your product.



### HJC Corporation

1.0.1

\*: in open terrain

### Modular/Open Face Helmet Installation

## **Full Face Helmet Installation**

















































| Power On/Off |  |
|--------------|--|

| Powering On |    |
|-------------|----|
| +           |    |
| (+) Button  |    |
| +           |    |
| -           | Pr |

Center Button



Volume Up







Tap

6" | 12

 $\frown$ 

Powering Off

+

(+) Button

Center Button

Volume Down

Tap 🖌  $\square$ 

|     | Double Tapping  |               |
|-----|-----------------|---------------|
| ,,, | Press and Hold  | Center Button |
| · _ | 11635 410 11010 |               |



| <b>Mobile Phone</b> |       |  |
|---------------------|-------|--|
|                     | Cente |  |
| Answer              | Cente |  |
| End / Reject        | Cente |  |
| Voice Dial          | Cente |  |
|                     | _     |  |

Status LED









Bluetooth Pairing Phone,