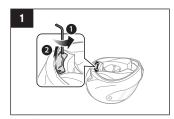

## **Full Face Helmet Installation**

| Power On/Off |  |
|--------------|--|

| Powering On |    |
|-------------|----|
| +           |    |
| (+) Button  |    |
| +           |    |
| -           | Pr |