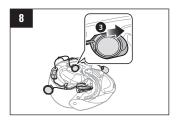

te tunes, talk over the intercom with your buddies, hear directions from your GPS and more, all through your headset. With built-in Bluetooth<sup>®</sup> capabilities, Audio Multitasking™, HD speakers and a microphone using Advanced Noise Control™, technology has never felt so minimal or freeing.



### 1. This product comes with a Quick Start Guide, which is a basic version of the User's Guide. A FULL VERSION OF THE USER'S GUIDE CAN BE DOWNLOADED AT WWW.SMARTHJC.COM/BT.

2. Update this product for free with the latest firmware to fully enjoy the new advanced features built into this product. Visit www.smarthjc.com/bt to see how to update your product.



### HJC Corporation

1.0.1

\*: in open terrain

### Modular/Open Face Helmet Installation

## **Full Face Helmet Installation**

















































| Power On/Off |  |
|--------------|--|

| Powering On |    |
|-------------|----|
| +           |    |
| (+) Button  |    |
| +           |    |
| -           | Pr |

Center Button



Volume Up







Tap

6" | 12

 $\frown$ 

Powering Off

+

(+) Button

Center Button

Volume Down

Tap 🖌  $\square$ 

|     | Double Tapping  |               |
|-----|-----------------|---------------|
| ,,, | Press and Hold  | Center Button |
| · _ | 11635 410 11010 |               |



| <b>Mobile Phone</b> |       |  |
|---------------------|-------|--|
|                     | Cente |  |
| Answer              | Cente |  |
| End / Reject        | Cente |  |
| Voice Dial          | Cente |  |
|                     | _     |  |

Status LED









Bluetooth Pairing