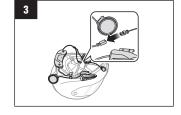

over the intercom with your buddies, hear directions from your GPS and more, all through your headset. With built-in Bluetooth<sup>®</sup> capabilities, Audio Multitasking™, HD speakers and a microphone using Advanced Noise Control™, technology has never felt so minimal or freeing.



### 1. This product comes with a Quick Start Guide, which is a basic version of the User's Guide. A FULL VERSION OF THE USER'S GUIDE CAN BE DOWNLOADED AT WWW.SMARTHJC.COM/BT.

2. Update this product for free with the latest firmware to fully enjoy the new advanced features built into this product. Visit www.smarthjc.com/bt to see how to update your product.



### HJC Corporation

1.0.1

\*: in open terrain

### Modular/Open Face Helmet Installation

## **Full Face Helmet Installation**

















































| Power On/Off |  |
|--------------|--|

| Powering On |    |
|-------------|----|
| +           |    |
| (+) Button  |    |
| +           |    |
| -           | Pr |

Center Button



Volume Up







Tap

6" | 12

 $\frown$ 

Powering Off

+

(+) Button

Center Button

Volume Down

Tap 🖌  $\square$ 

|     | Double Tapping  |               |
|-----|-----------------|---------------|
| ,,, | Press and Hold  | Center Button |
| · _ | 11635 410 11010 |               |



| <b>Mobile Phone</b> |       |  |
|---------------------|-------|--|
|                     | Cente |  |
| Answer              | Cente |  |
| End / Reject        | Cente |  |
| Voice Dial          | Cente |  |
|                     | _     |  |

Status LED









Bluetooth Pairing Phone, MP3 an