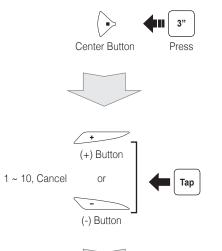

## **Full Face Helmet Installation**

| Power On/Off |  |
|--------------|--|

| Powering On |    |
|-------------|----|
| +           |    |
| (+) Button  |    |
| +           |    |
| -           | Pr |

Center Button

Volume Up

Tap

6" | 12

 $\frown$ 

Powering Off

+

(+) Button

Center Button

Volume Down

Tap 🖌  $\square$ 

|     | Double Tapping  |               |
|-----|-----------------|---------------|
| ,,, | Press and Hold  | Center Button |
| · _ | 11635 410 11010 |               |