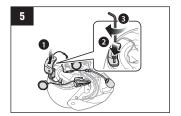

## **Full Face Helmet Installation**

| Power On/Off |  |
|--------------|--|

| Powering On |    |
|-------------|----|
| +           |    |
| (+) Button  |    |
| +           |    |
| -           | Pr |