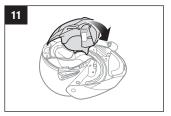

e intercom with your buddies, hear directions from your GPS and more, all through your headset. With built-in Bluetooth<sup>®</sup> capabilities, Audio Multitasking™, HD speakers and a microphone using Advanced Noise Control™, technology has never felt so minimal or freeing.



### 1. This product comes with a Quick Start Guide, which is a basic version of the User's Guide. A FULL VERSION OF THE USER'S GUIDE CAN BE DOWNLOADED AT WWW.SMARTHJC.COM/BT.

2. Update this product for free with the latest firmware to fully enjoy the new advanced features built into this product. Visit www.smarthjc.com/bt to see how to update your product.



### HJC Corporation

1.0.1

\*: in open terrain

### Modular/Open Face Helmet Installation

## **Full Face Helmet Installation**

















































| Power On/Off |  |
|--------------|--|

| Powering On |    |
|-------------|----|
| +           |    |
| (+) Button  |    |
| +           |    |
| -           | Pr |

Center Button



Volume Up







Tap

6" | 12

 $\frown$ 

Powering Off

+

(+) Button

Center Button

Volume Down

Tap 🖌  $\square$ 

|     | Double Tapping  |               |
|-----|-----------------|---------------|
| ,,, | Press and Hold  | Center Button |
| · _ | 11635 410 11010 |               |



| <b>Mobile Phone</b> |       |  |
|---------------------|-------|--|
|                     | Cente |  |
| Answer              | Cente |  |
| End / Reject        | Cente |  |
| Voice Dial          | Cente |  |
|                     | _     |  |

Status LED









Bluetooth Pairing Phone, MP3 and GPS