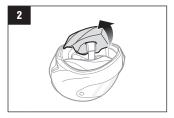

## **Full Face Helmet Installation**

| Power On/Off |  |
|--------------|--|

| Powering On |    |
|-------------|----|
| +           |    |
| (+) Button  |    |
| +           |    |
| -           | Pr |