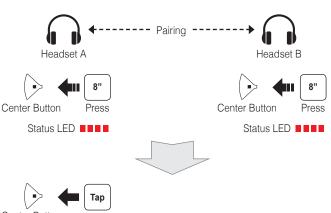

# **Intercom Pairing**

Center Button

# Start / End Intercom

tap Center Button 2nd Friend