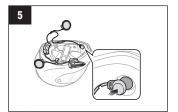

## **Full Face Helmet Installation**

| Power On/Off |  |
|--------------|--|

| Powering On |    |
|-------------|----|
| +           |    |
| (+) Button  |    |
| +           |    |
| -           | Pr |