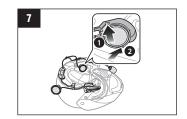

rite tunes, talk over the intercom with your buddies, hear directions from your GPS and more, all through your headset. With built-in Bluetooth<sup>®</sup> capabilities, Audio Multitasking™, HD speakers and a microphone using Advanced Noise Control™, technology has never felt so minimal or freeing.



### 1. This product comes with a Quick Start Guide, which is a basic version of the User's Guide. A FULL VERSION OF THE USER'S GUIDE CAN BE DOWNLOADED AT WWW.SMARTHJC.COM/BT.

2. Update this product for free with the latest firmware to fully enjoy the new advanced features built into this product. Visit www.smarthjc.com/bt to see how to update your product.



### HJC Corporation

1.0.1

\*: in open terrain

### Modular/Open Face Helmet Installation

## **Full Face Helmet Installation**

















































| Power On/Off |  |
|--------------|--|

| Powering On |    |
|-------------|----|
| +           |    |
| (+) Button  |    |
| +           |    |
| -           | Pr |

Center Button



Volume Up







Tap

6" | 12

 $\frown$ 

Powering Off

+

(+) Button

Center Button

Volume Down

Tap 🖌  $\square$ 

|     | Double Tapping  |               |
|-----|-----------------|---------------|
| ,,, | Press and Hold  | Center Button |
| · _ | 11635 410 11010 |               |



| <b>Mobile Phone</b> |       |  |
|---------------------|-------|--|
|                     | Cente |  |
| Answer              | Cente |  |
| End / Reject        | Cente |  |
| Voice Dial          | Cente |  |
|                     | _     |  |

Status LED









Bluetooth Pairi