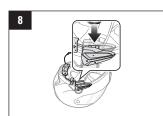

with your buddies, hear directions from your GPS and more, all through your headset. With built-in Bluetooth<sup>®</sup> capabilities, Audio Multitasking™, HD speakers and a microphone using Advanced Noise Control™, technology has never felt so minimal or freeing.



### 1. This product comes with a Quick Start Guide, which is a basic version of the User's Guide. A FULL VERSION OF THE USER'S GUIDE CAN BE DOWNLOADED AT WWW.SMARTHJC.COM/BT.

2. Update this product for free with the latest firmware to fully enjoy the new advanced features built into this product. Visit www.smarthjc.com/bt to see how to update your product.



### HJC Corporation

1.0.1

\*: in open terrain

### Modular/Open Face Helmet Installation

## **Full Face Helmet Installation**

















































| Power On/Off |  |
|--------------|--|

| Powering On |    |
|-------------|----|
| +           |    |
| (+) Button  |    |
| +           |    |
| -           | Pr |

Center Button



Volume Up







Tap

6" | 12

 $\frown$ 

Powering Off

+

(+) Button

Center Button

Volume Down

Tap 🖌  $\square$ 

|     | Double Tapping  |               |
|-----|-----------------|---------------|
| ,,, | Press and Hold  | Center Button |
| · _ | 11635 410 11010 |               |



| <b>Mobile Phone</b> |       |  |
|---------------------|-------|--|
|                     | Cente |  |
| Answer              | Cente |  |
| End / Reject        | Cente |  |
| Voice Dial          | Cente |  |
|                     | _     |  |

Status LED









Bluetooth Pairing Phone, MP3 and GPS





Press