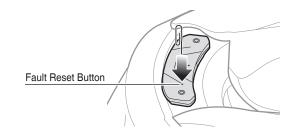

## Fault Reset

If the headset is not working properly for any reason, reset the headset by gently inserting a paperclip into the pinhole located next to the screw and lightly pressing the Fault Reset Button.