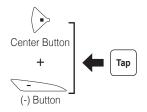

# **Intercom Pairing**

Center Button

# Start / End Intercom

tap Center Button 2nd Friend