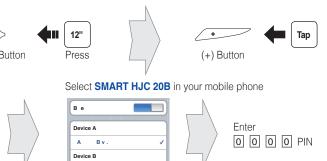

Status LED

Bluetooth Pairing Phone, MP3 and GPS

Press

1"

**1**"

0~30%

Press

Press

Status LED

Track forward

**Battery Check** 

70 ~ 100% 30 ~ 70% 🔤 - 🖬 - 📕 📕 - 🗌

(+

+) Button

-

(-) Button

12"

Center Button Configuration Menu