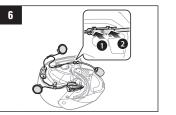

## **Full Face Helmet Installation**

| Power On/Off |  |
|--------------|--|

| Powering On |    |
|-------------|----|
| +           |    |
| (+) Button  |    |
| +           |    |
| -           | Pr |