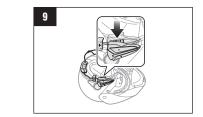

## **Full Face Helmet Installation**

| Power On/Off |  |
|--------------|--|

| Powering On |    |
|-------------|----|
| +           |    |
| (+) Button  |    |
| +           |    |
| -           | Pr |