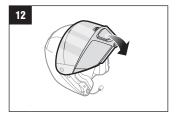

intercom with your buddies, hear directions from your GPS and more, all through your headset. With built-in Bluetooth<sup>®</sup> capabilities, Audio Multitasking™, HD speakers and a microphone using Advanced Noise Control™, technology has never felt so minimal or freeing.



### 1. This product comes with a Quick Start Guide, which is a basic version of the User's Guide. A FULL VERSION OF THE USER'S GUIDE CAN BE DOWNLOADED AT WWW.SMARTHJC.COM/BT.

2. Update this product for free with the latest firmware to fully enjoy the new advanced features built into this product. Visit www.smarthjc.com/bt to see how to update your product.



### HJC Corporation

1.0.1

\*: in open terrain

### Modular/Open Face Helmet Installation

## **Full Face Helmet Installation**

















































| Power On/Off |  |
|--------------|--|

| Powering On |    |
|-------------|----|
| +           |    |
| (+) Button  |    |
| +           |    |
| -           | Pr |

Center Button



Volume Up







Tap

6" | 12

 $\frown$ 

Powering Off

+

(+) Button

Center Button

Volume Down

Tap 🖌  $\square$ 

|     | Double Tapping  |               |
|-----|-----------------|---------------|
| ,,, | Press and Hold  | Center Button |
| · _ | 11635 410 11010 |               |



| <b>Mobile Phone</b> |       |  |
|---------------------|-------|--|
|                     | Cente |  |
| Answer              | Cente |  |
| End / Reject        | Cente |  |
| Voice Dial          | Cente |  |
|                     | _     |  |

Status LED









Bluetooth Pairing Phone, MP3 and GPS